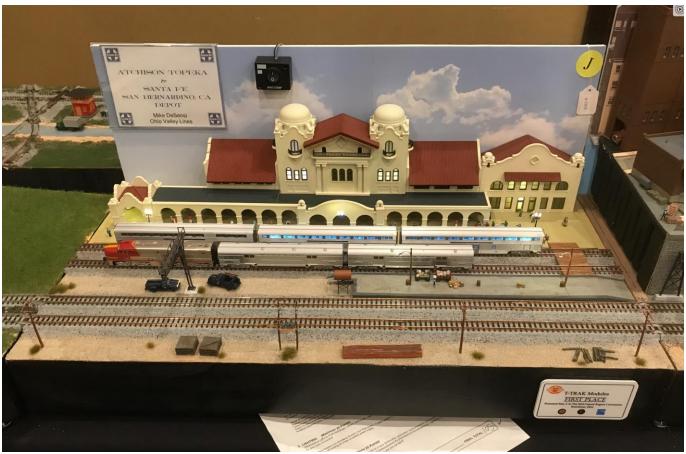

## **First Place**

ATSF San Bernardino Passenger Station – Michael DeSensi – Division 2