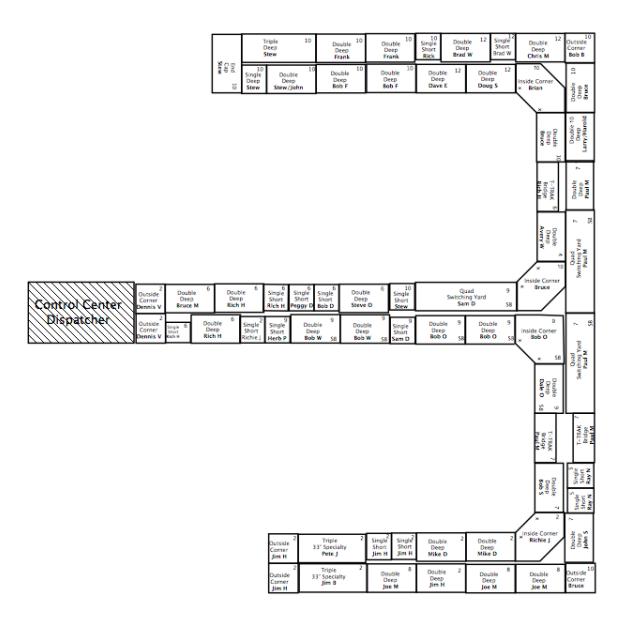

# **Final Layout**

# T-TRAK Layout MCR Regional Convention As Built Boardman Ohio May 1-5, 2019

The layout consists of 66 modules running in an E shaped, double main, closed loop layout. 33 modelers combined their skills to make this layout a success.