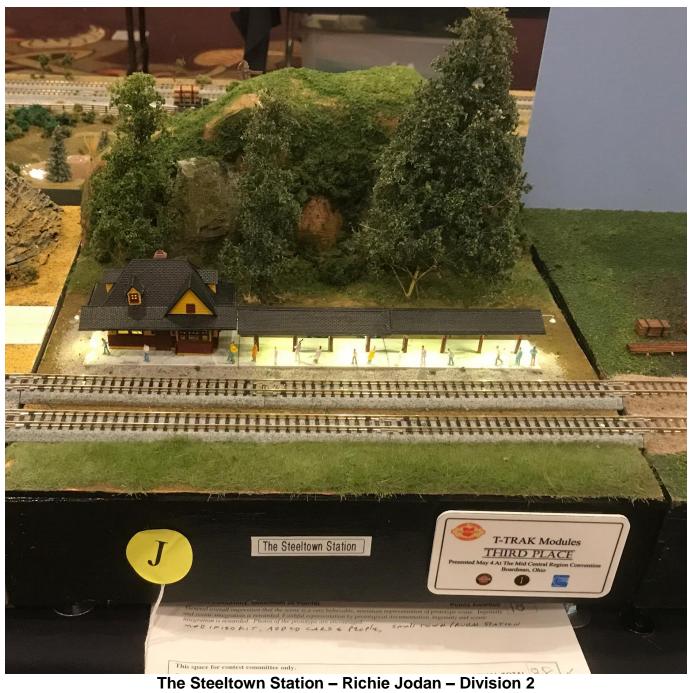

returned to me in satisfactory condition

Entrant / Modeler / Proxy Signature

### **Modular Contest**

If the modeler chose to be judged, they filled out MCR Form 903 which would then be used by the module judging team to score the modules in four criteria. These criteria are the same as those used in the Scenery AP award.



## **Best in Show**



Stardust Drive In - Robert Osborn - Division 9 (Group of three modules)



Ace Laboratory – Robert Osborn – Division 9 (Group of three modules)



Shell Distributor -Robert Osborn - Division 9 (Group of three modules)



Three Module Group -Robert Osborn - Division 9

## **First Place**



ATSF San Bernardino Passenger Station – Michael DeSensi – Division 2

# **Second Place**



Brian Jones - Swift Camp Creek - Division 10

# **Third Place**



# **People's Choice T-Trak Modules**



Country Church - Richard Hartley - Division 6