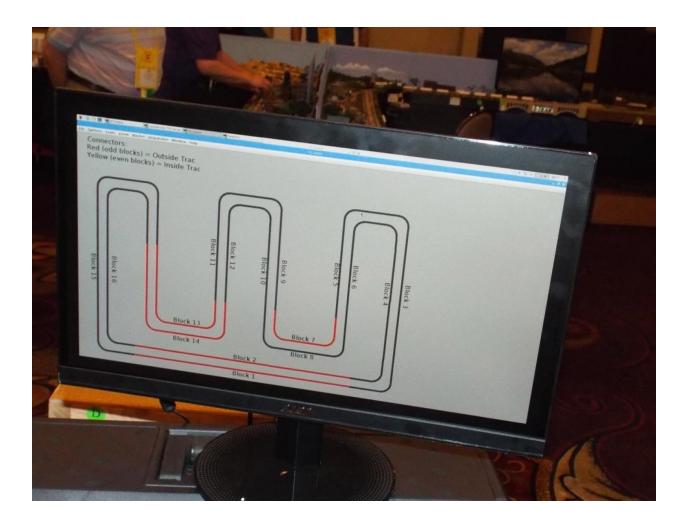

## **Block Detection using Watchman Circuitry from RR CirKits**

The layout was divided into 16 detection zones (eight per main track) and block detection was accomplished using RR Circuits Watchman BOD8 (DCC Block Occupancy Detection-8 Block), with 8 CT coils for each block, and uses the Simple Serial Bus Adapter to send information to the Raspberry-Pi running JMRI in the toolbox.