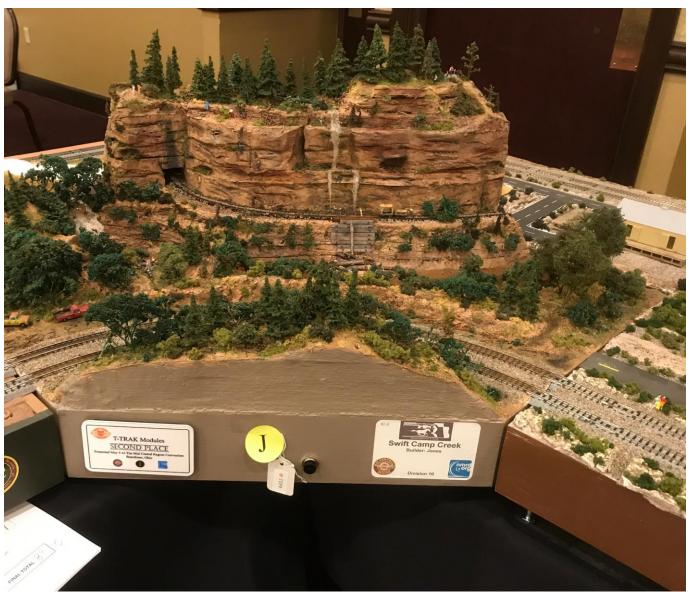

ertify that entry # \_\_\_\_\_ entered in the Contest and has been returned to me in satisfactory condition

Entrant / Modeler / Proxy Signature

### **Modular Contest**

If the modeler chose to be judged, they filled out MCR Form 903 which would then be used by the module judging team to score the modules in four criteria. These criteria are the same as those used in the Scenery AP award.



## **Best in Show**



Stardust Drive In - Robert Osborn - Division 9 (Group of three modules)



Ace Laboratory – Robert Osborn – Division 9 (Group of three modules)



Shell Distributor -Robert Osborn - Division 9 (Group of three modules)



Three Module Group -Robert Osborn - Division 9

## **First Place**



ATSF San Bernardino Passenger Station – Michael DeSensi – Division 2

# **Second Place**



Brian Jones - Swift Camp Creek - Division 10

# **Third Place**



# **People's Choice T-Trak Modules**



Country Church - Richard Hartley - Division 6